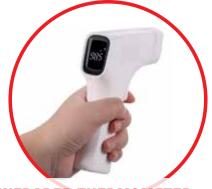

#### **INFRARED THERMOMETER**

- Non-contact temperature gun
- Reads body temperature in ~1 sec, with the click of a button