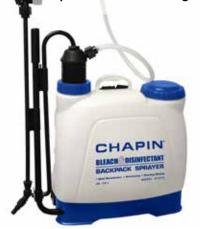

#### **BACKPACK SPRAYER**

- · Disinfecting large areas is quick and effective with this backpack sprayer
- Fill with bleach or disinfectant for a powerful sanitizing system